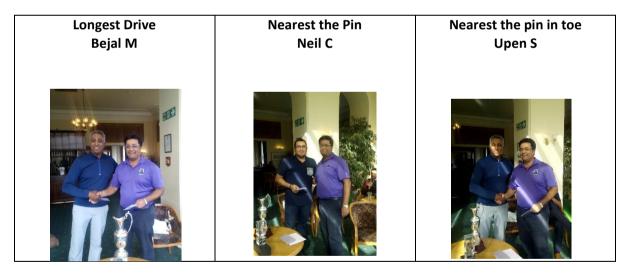

#### **Skills Prizes**

| Accounts for mon        | thly events                 |           |
|-------------------------|-----------------------------|-----------|
| Event                   |                             | The Open  |
| Date                    |                             | 31/3/2017 |
| No of members - Golf    |                             | 31.00     |
| No of guests - Golf     |                             | 4.00      |
| No of members - Dinner  |                             | 26.00     |
| No of guests - Dinner   |                             | 6.00      |
|                         |                             | 0.00      |
|                         |                             | £         |
| Income                  |                             |           |
|                         | Golf - members              | 1,550.00  |
|                         | Golf - guest                | 240.00    |
|                         | Dinner - members            | 520.00    |
|                         | Dinner - guests             | 120.00    |
|                         | Sponsorship                 | 250.00    |
|                         | Сропоотапр                  | 200.00    |
|                         | Total income                | 2 690 00  |
|                         |                             | 2,680.00  |
| Expenditure             |                             |           |
| Experialitare           | Green fees                  | 1,575.00  |
|                         | Meals                       | 608.00    |
|                         |                             | 72.00     |
|                         | Trophies and engraving      |           |
|                         | Cash prizes                 | 100.00    |
|                         | Snacks                      | 38.70     |
|                         |                             |           |
|                         |                             |           |
|                         |                             |           |
|                         | Total expenditure           | 2,393.70  |
|                         |                             |           |
| Net surplus / (deficit) |                             | 286.30    |
|                         |                             |           |
|                         |                             |           |
| MEMO:                   | Charity money raised        | 444.75    |
|                         |                             |           |
|                         |                             |           |
| Statistics              |                             |           |
|                         | Surplus from Members - golf | 155.00    |
|                         | Surplus from Guests - golf  | 60.00     |
|                         | Surplus on dinner - all     | 32.00     |
|                         |                             |           |
|                         |                             | 247.00    |